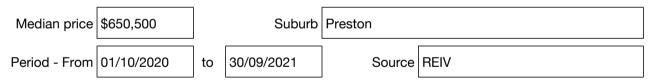

--------------------|--------------|------------------|-------------|---|--------------|
| Type 1                                              | \$789,000    | Or range between |             | & |              |
| Type 2                                              | \$939,000    | Or range between |             | & |              |
| Туре 3                                              | \$949,000    | Or range between |             | & |              |
| Type 4                                              | \$1,095,000  | Or range between |             | & |              |
|                                                     |              | Or range between |             | & |              |

Additional entries may be included or attached as required.

## Suburb unit median sale price





## Comparable property sales (\*Delete A or B below as applicable)

A\* These are the details of the three units that the estate agent or agent's representative considers to be most comparable to the unit for sale. These units must be of the same type or class as the unit for sale, been sold within the last six months, and located within two kilometres of the unit for sale.

### Unit type or class

| e.g. One bedroom<br>units | Address of comparable unit | Price | Date of sale |
|---------------------------|----------------------------|-------|--------------|
|                           |                            |       |              |
| Type 1                    |                            |       |              |
|                           |                            |       |