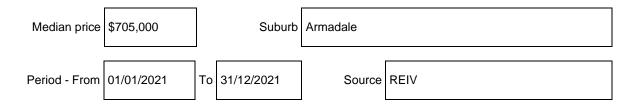

## Unit offered for sale

Address VITAE, 1-14 /563 Dandenong Rd, Armadale

## Indicative selling price

| Unit type or class                 | Single price | _                   | Lower price  |   | Higher price |
|------------------------------------|--------------|---------------------|--------------|---|--------------|
| GROUP A - 2 Bed, 2 Bath, 1 Carpark | \$*890,000   | Or range<br>between | \$*          | & | \$           |
| GROUP B - 2 Bed, 2 Bath, 1 Carpark | \$*945,000   | Or range<br>between | \$*          | & | \$           |
| GROUP C - 2 Bed, 2 Bath, 2 Carpark | \$*          | Or range<br>between | \$*1,050,000 | & | \$1,140,000  |
| GROUP D - 3 Bed, 2 Bath, 2 Carpark | \$*          | Or range<br>between | \$*1,550,000 | & | \$1,580,000  |

### Suburb unit median sale price



## **Comparable property sales**

| Unit type or class | Address of comparable unit |                                               | Price     | Date of sale |
|--------------------|----------------------------|-----------------------------------------------|-----------|--------------|
| TYPE A             | 1.                         | 402/4 Sydney St PRAHRAN 3181 VIC              | \$930,000 | 29/11/2021   |
|                    | 2.                         | 1/652 High St PRAHRAN 3181 VIC                | \$975,000 | 27/11/2021   |
|                    | 3.                         | 2/639 Inkerman Rd CAULFIELD NORTH 3161<br>VIC | \$975,000 | 07/10/2021   |



| Unit type or class | Addres | s of comparable unit                          | Price     | Date of sale |
|------------------