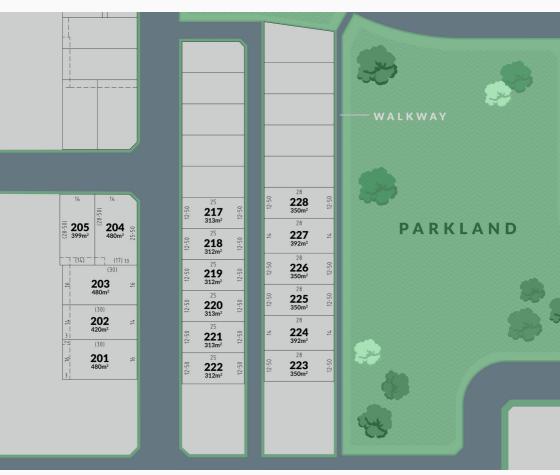

## BLACKBIRD RELEASE NOW SELLING

## BLACKBIRD RELEASE NOW SELLING

| LOT | SIZE             | PRICE     | LOT | SIZE             | PRICE |
|-----|------------------|-----------|-----|------------------|-------|
|     |                  |           |     |                  |       |
| 201 | 480 <sup>2</sup> | SOLD      | 221 | 313 <sup>2</sup> | SOLD  |
| 202 | 420 <sup>2</sup> | SOLD      | 222 | 312 <sup>2</sup> | SOLD  |
| 203 | 480 <sup>2</sup> | SOLD      | 223 | 350 <sup>2</sup> | SOLD  |
| 204 | 480 <sup>2</sup> | SOLD      | 224 | 392 <sup>2</sup> | SOLD  |
| 205 | 3992             | SOLD      | 225 | 350 <sup>2</sup> | SOLD  |
| 217 | 313 <sup>2</sup> | \$173,000 | 226 | 350 <sup>2</sup> | SOLD  |
| 218 | 3122             | \$173,000 | 227 | 392 <sup>2</sup> | SOLD  |
| 219 | 312 <sup>2</sup> | SOLD      | 228 | 350 <sup>2</sup> | SOLD  |
| 220 | 3132             | \$173,000 |     |                  |       |