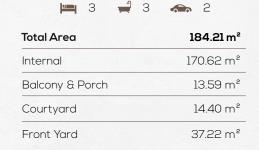

## TOWNHOUSE 1

## **TOWNHOUSE 6**

📺 3 🛁 2 🌨 2

| Total Area      | 184.14 m² |
|-----------------|-----------|
| Internal        | 172.65 m² |
| Balcony & Porch | 11.49 m²  |
| Courtyard       | 11.12m²   |

Disclaimer: Scale is approximate only. This document has been produced solely for the information of potential purchasers, to assist them in deciding whether they are sufficiently interested in the properties to proceed further. The information contained in this material has been produced in good faith with due care. We do not warrant the accuracy of any information contained herein and do not accept liability for negligence, any error or discrepancy, or otherwise in the information. This document may be subject to change without notice.