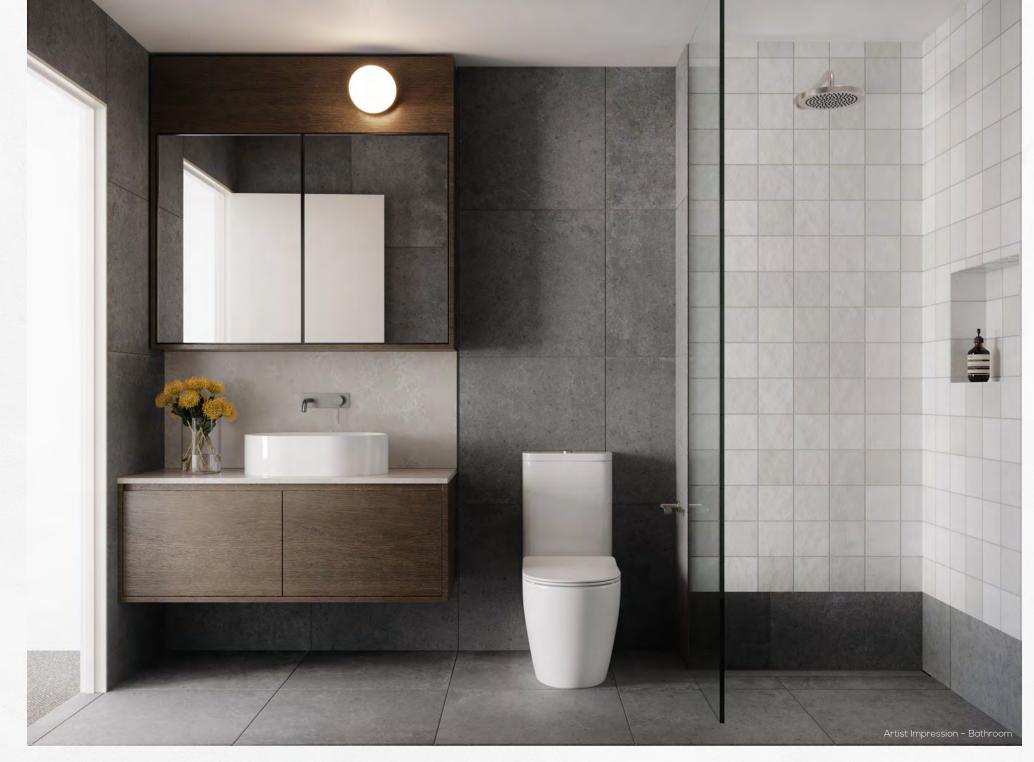

#### BATHROOMS

Exclusive Signature Adele Bates Lune collection benchmount basin

Porcelain tiles floor to ceiling

Tiled shower in pearl feature tile

Stone benchtops and splashbacks

Tiled recess built-in showers (where applicable)

Feature openable mirrors and shelving

Roma Walnut feature joinery to ceiling with designer wall light

Frameless shower screens with clear toughened glass

Gunmetal tapware and accessories by Phoenix Aust.

#### POWDER

Exclusive Signature Adele Bates Lune collection wallmount basin

Feature wall mirror with integrated LED lighting

Feature tiled wall in grey gloss