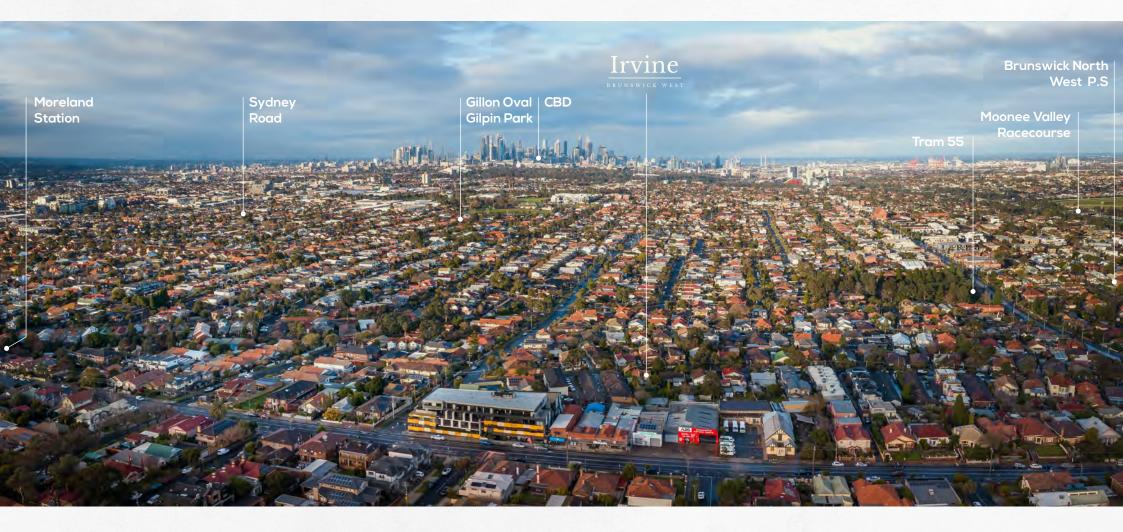

## ICONIC LOCALE

Ample recreational and transport amenities are just a stroll down Irvine Crescent like the Campbell Turnbull Library and the Dunstan Reserve. Yoga studios and gyms for your health and fitness are also just a stones throw away.

No 55 Tram takes you straight to the Melbourne CBD within minutes and Moreland Train station is just a 10 minute walk away towards the bustling Sydney Road.

Beautiful Melbourne coffee, with plenty to choose from at your doorstep.