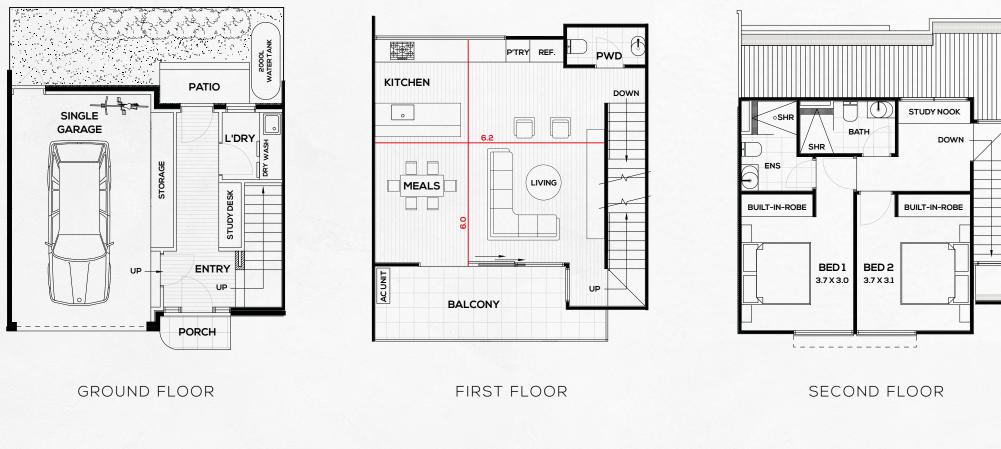

their beautiful design either. In short, a passion for innovation and craftsmanship permeates everything they do.





ILVE integrated fridge/freezer

ILVE integrated dishwasher

ILVE multifunction oven

ILVE five burner gas cooktop

ILVE concealed rangehood

Irvine



## SIGNATURE BASINS

The Lune collection by Adele Bates for Omvivo encapsulates a refined range of basins, which are included in Irvine powder rooms and bathrooms

'At the heart of the Lune collection's design approach is a balance of rounded forms, fine line-work and human scale. Subtle insets and shadow-line details along the rounded forms offset the solidity of the pieces, creating soft curves that invoke a strong emotional connection.'

- Adele Bates





GROUND FLOOR

FIRST FLOOR

#### SECOND FLOOR

## TOWNHOUSE 1







## TOWNHOUSE 2







📙 2 🛁 1 🌨 1

| Total Area      | 145.98 m² |
|-----------------|-----------|
| Internal        | 133.68 m² |
| Balcony & Porch | 12.30 m²  |
| Courtyard       | 16.45 m²  |





## TOWNHOUSE 4



1





#### GROUND FLOOR

FIRST FLOOR

## TOWNHOUSE 5



| Total Area      | 156.36 m² |
|-----------------|-----------|
| Internal        | 144.96 m² |
| Balcony & Porch | 11.40 m²  |
| Courtyard       | 8.20 m²   |





#### GROUND FLOOR

FIRST FLOOR

## **TOWNHOUSE 6**

📺 3 🛁 2 🌨 2

| Total Area      | 184.14 m² |
|-----------------|-----------|
| Internal        | 172.65 m² |
| Balcony & Porch | 11.49 m²  |
| Courtyard       | 11.12m²   |



Disclaimer: Scale is approximate only. This document has been produced solely for the information of potential purchasers, to assi