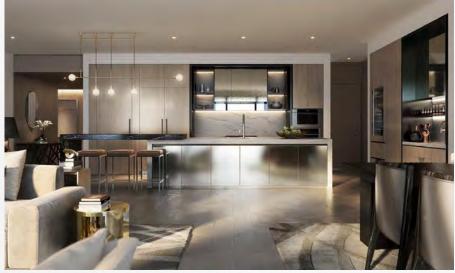

## NATURAL STONE

Irvine kitchens and bathrooms have been exquisitely appointed showcasing a unique luxury and grounded design. Natural stone adorns the residences, forming retreats of unabated bliss for your everyday living.

#### KITCHEN

Era Silver Marble to kitchen benchtops with island feature detailing

Era Silver Marble to splashbacks (unit 1,5,6)

Porcelain square mosaic tiles in speckle grey to splashback (unit 1,5,6)

Double glaze window splashback (unit 2,3,4)