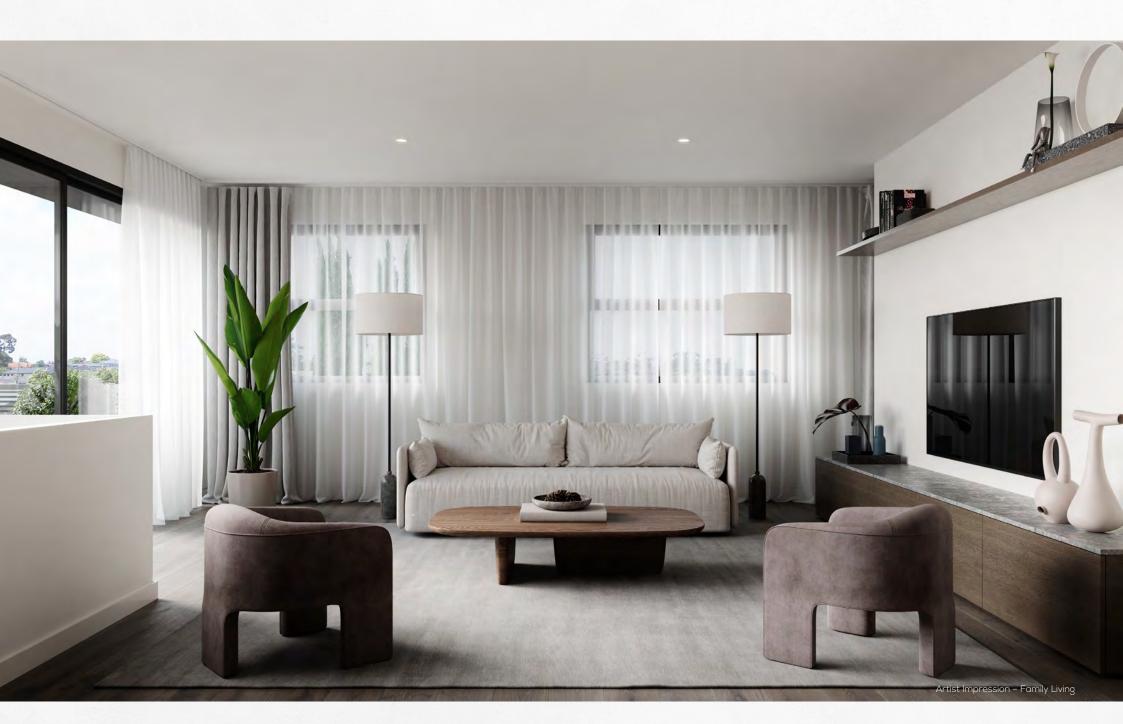

#### LIVING ROOM FEATURE

Full vinyl wrap joinery and storage fit out to living

Stone feature bench above joinery

#### HEATING & COOLING

Split System reverse cycle heating and cooling to all living and bedrooms throughout

#### LIGHTING

Recessed LED down lights with wide beam angle

Feature LED Rakumba Highlight Pendant to kitchen bench

#### WINDOWS

Double glaze windows throughout

Powder coated aluminum framed windows throughout

Australian made windows