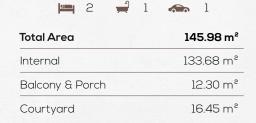

## TOWNHOUSE 2

📙 2 🛁 1 🌨 1

| Total Area      | 145.98 m² |
|-----------------|-----------|
| Internal        | 133.68 m² |
| Balcony & Porch | 12.30 m²  |
| Courtyard       | 16.45 m²  |