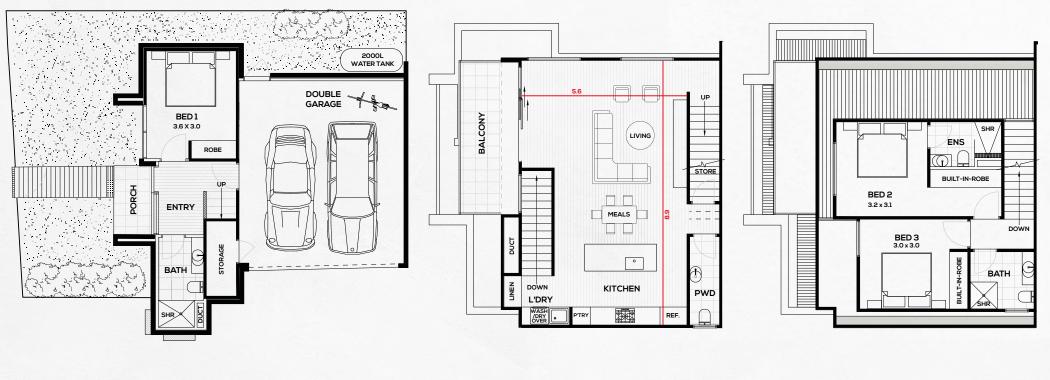

## TOWNHOUSE 1

## TOWNHOUSE 2

📙 2 🛁 1 🌨 1

| Total Area      | 145.98 m² |
|-----------------|-----------|
| Internal        | 133.68 m² |
| Balcony & Porch | 12.30 m²  |
| Courtyard       | 16.45 m²  |

## TOWNHOUSE 4

1

#### GROUND FLOOR

FIRST FLOOR

## TOWNHOUSE 5

| Total Area      | 156.36 m² |
|-----------------|-----------|
| Internal        | 144.96 m² |
| Balcony & Porch | 11.40 m²  |
| Courtyard       | 8.20 m²   |

## **TOWNHOUSE 6**

📺 3 🛁 2 🌨 2

| Total Area      | 184.14 m² |
|-----------------|-----------|
| Internal        | 172.65 m² |
| Balcony & Porch | 11.49 m²  |
| Courtyard       | 11.12m²   |

Disclaimer: Scale is approximate only. This document has been produced solely for the information of potential purchasers, to assist them in deciding whether they are sufficiently interested in the properties to proceed further. The information contained in this material has been produced in good faith with due care. We do not warrant the accuracy of any information contained herein and do not accept liability for negligence, any error or discrepancy, or otherwise in the information. This document may be subject to change without notice.