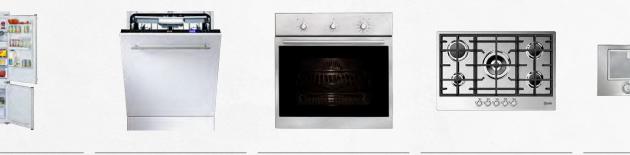

## **APPLIANCES** MADE IN ITALY

Each Irvine residence has been generously appointed with luxury and sleek ILVE kitchen appliances including an integrated fridge/freezer and dishwasher.

Italians are renowned the world over for their passion for design. Combined with exquisite craftsmanship this has produced some of the most desirable products and iconic brands.

ILVE's cooking appliances are now amongst the world's finest and can be found in some of the most sophisticated homes throughout the globe. And not just for their beautiful design either. In short, a passion for innovation and craftsmanship permeates everything they do.

ILVE integrated fridge/freezer

ILVE integrated dishwasher

ILVE multifunction oven

ILVE five burner gas cooktop

ILVE concealed rangehood

Irvine

#### KITCHEN APPLIANCES

ILVE integrated refigerator and freezer

ILVE wide 77cm five burner gas cooktop in stainless steel

ILVE 60cm multifunction oven in stainless steel

ILVE fully integrated dishwasher

ILVE concealed rangehood