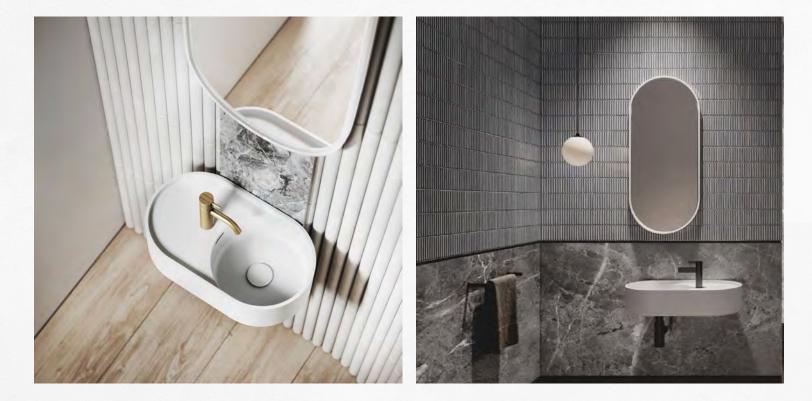

## SIGNATURE BASINS

The Lune collection by Adele Bates for Omvivo encapsulates a refined range of basins, which are included in Irvine powder rooms and bathrooms

'At the heart of the Lune collection's design approach is a balance of rounded forms, fine line-work and human scale. Subtle insets and shadow-line details along the rounded forms offset the solidity of the pieces, creating soft curves that invoke a strong emotional connection.'

- Adele Bates

GROUND FLOOR

FIRST FLOOR

#### POWDER

Exclusive Signature Adele Bates Lune collection wallmount basin

Feature wall mirror with integrated LED lighting

Feature tiled wall in grey gloss