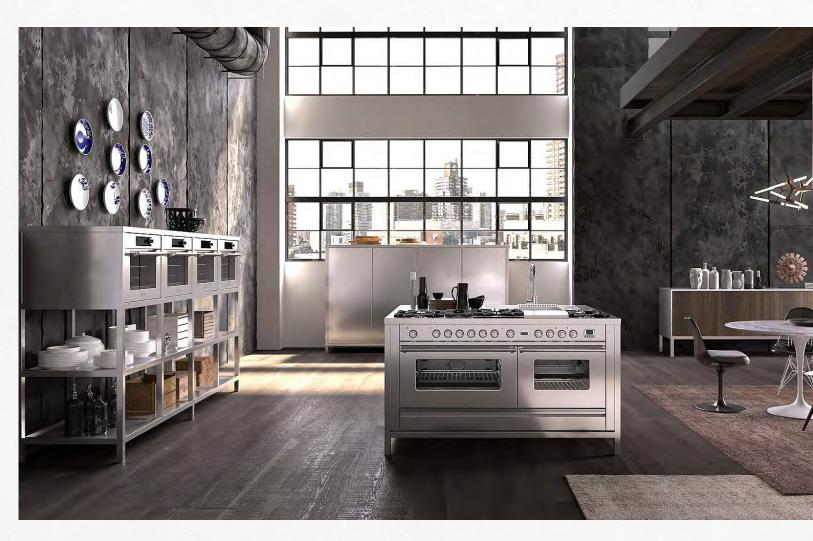

## **APPLIANCES** MADE IN ITALY

Each Irvine residence has been generously appointed with luxury and sleek ILVE kitchen appliances including an integrated fridge/freezer and dishwasher.

Italians are renowned the world over for their passion for design. Combined with exquisite craftsmanship this has produced some of the most desirable products and iconic brands.

ILVE's cooking appliances are now amongst the world's finest and can be found in some of the most sophisticated homes throughout the globe. And not just for their beautiful design either. In short, a passion for innovation and craftsmanship permeates everything they do.

ILVE integrated fridge/freezer

ILVE integrated dishwasher

ILVE multifunction oven

ILVE five burner gas cooktop

ILVE concealed rangehood

Irvine