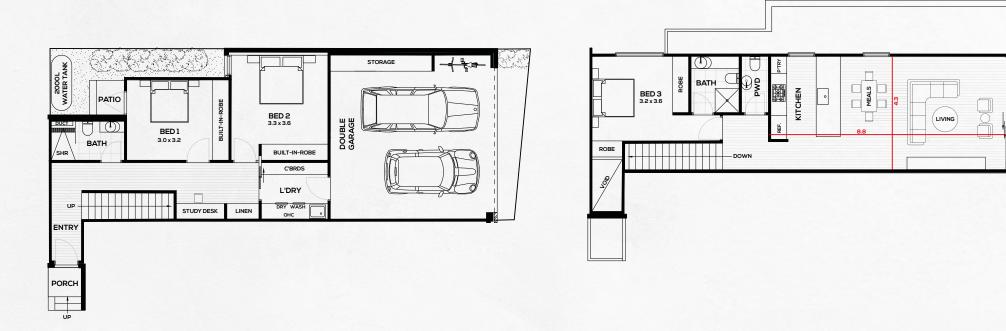

## TOWNHOUSE 1

## TOWNHOUSE 2

📙 2 🛁 1 🌨 1

| Total Area      | 145.98 m² |
|-----------------|-----------|
| Internal        | 133.68 m² |
| Balcony & Porch | 12.30 m²  |
| Courtyard       | 16.45 m²  |

## TOWNHOUSE 4

1

## TOWNHOUSE 5

| Total Area      | 156.36 m² |
|-----------------|-----------|
| Internal        | 144.96 m² |
| Balcony & Porch | 11.40 m²  |
| Courtyard       | 8.20 m²   |

## **TOWNHOUSE 6**

📺 3 🛁 2 🌨 2

| Total Area      | 184.14 m² |
|-----------------|-----------|
| Internal        | 172.65 m² |
| Balcony & Porch | 11.49 m²  |
| Courtyard       | 11.12m²   |

Disclaimer: Scale is approximate only. This document has been produced solely for the information of potential purchasers, to assist them in deciding whether they are sufficiently interested in the properties to proceed further. The information contained in this material has been produced in good faith with due care. We do not warrant the accuracy of any information contained herein and do not accept liability for negligence, any error or discrepancy, or otherwise in the information. This document may be subject to change without notice.