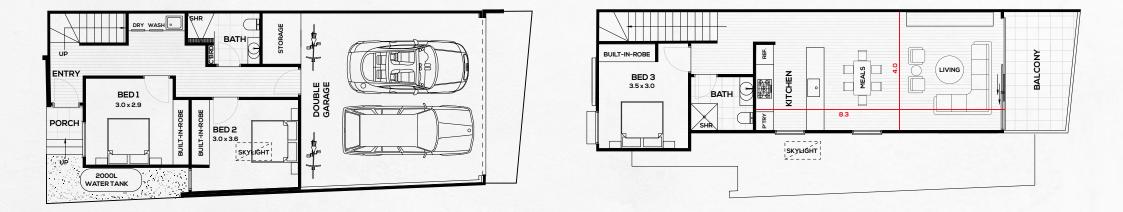

- Adele Bates

GROUND FLOOR

FIRST FLOOR

#### SECOND FLOOR

## TOWNHOUSE 1

## TOWNHOUSE 2

📙 2 🛁 1 🌨 1

| Total Area      | 145.98 m² |
|-----------------|-----------|
| Internal        | 133.68 m² |
| Balcony & Porch | 12.30 m²  |
| Courtyard       | 16.45 m²  |

## TOWNHOUSE 4

1

#### GROUND FLOOR

FIRST FLOOR

## TOWNHOUSE 5

| Total Area      | 156.36 m² |
|-----------------|-----------|
| Internal        | 144.96 m² |
| Balcony & Porch | 11.40 m²  |
| Courtyard       | 8.20 m²   |