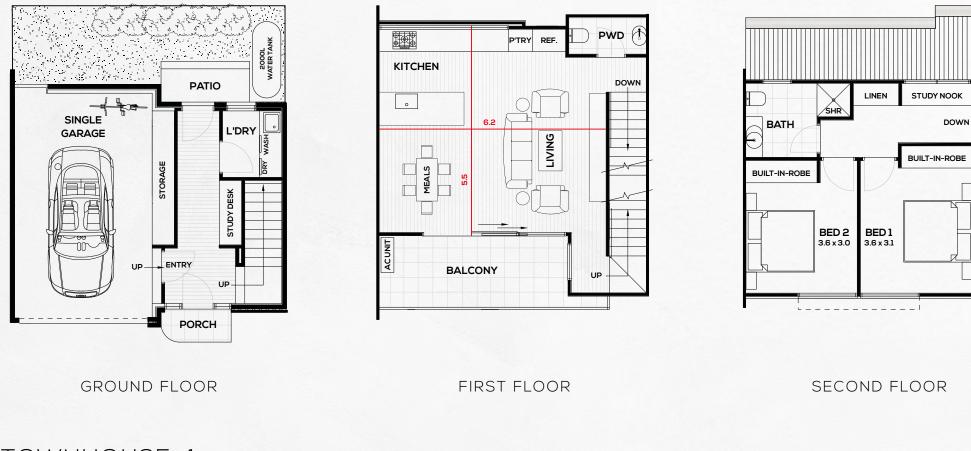

en

ILVE five burner gas cooktop

ILVE concealed rangehood

Irvine



## SIGNATURE BASINS

The Lune collection by Adele Bates for Omvivo encapsulates a refined range of basins, which are included in Irvine powder rooms and bathrooms

'At the heart of the Lune collection's design approach is a balance of rounded forms, fine line-work and human scale. Subtle insets and shadow-line details along the rounded forms offset the solidity of the pieces, creating soft curves that invoke a strong emotional connection.'

- Adele Bates





GROUND FLOOR

FIRST FLOOR

#### SECOND FLOOR

## TOWNHOUSE 1







## TOWNHOUSE 2







📙 2 🛁 1 🌨 1

| Total Area      | 145.98 m² |
|-----------------|-----------|
| Internal        | 133.68 m² |
| Balcony & Porch | 12.30 m²  |
| Courtyard       | 16.45 m²  |





## TOWNHOUSE 4



1





#### GROUND FLOOR

FIRST FLOOR

## TOWNHOUSE 5



| Total Area      | 156.36 m² |
|-----------------|-----------|
| Internal        | 144.96 m² |
| Balcony & Porch | 11.40 m²  |
| Courtyard       | 8.20 m²   |





#### GROUND FLOOR

FIRST FLOOR

## **TOWNHOUSE 6**

📺 3 🛁 2 🌨 2

| Total Area      | 184.14 m² |
|-----------------|-----------|
| Internal        | 172.65 m² |
| Balcony & Porch | 11.49 m²  |
| Courtyard       | 11.12m²   |



Disclaimer: Scale is approximate only. This document has been produced solely for the information of potential purchasers, to assist them in deciding whether they are sufficiently interested in the properties to proceed further. The information contained in this material has been produced in good faith with due care. We do not w