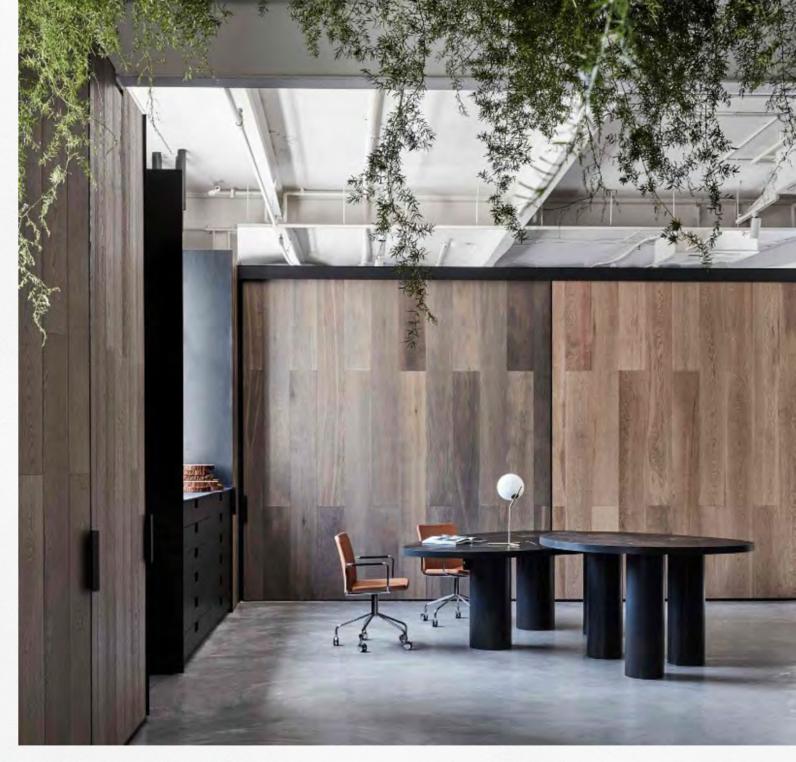

#### LIVING ROOM FEATURE

Full vinyl wrap joinery and storage fit out to living

Stone feature bench above joinery

#### **GROUND FLOOR**

Wide board 180mm European Oak engineered flooring