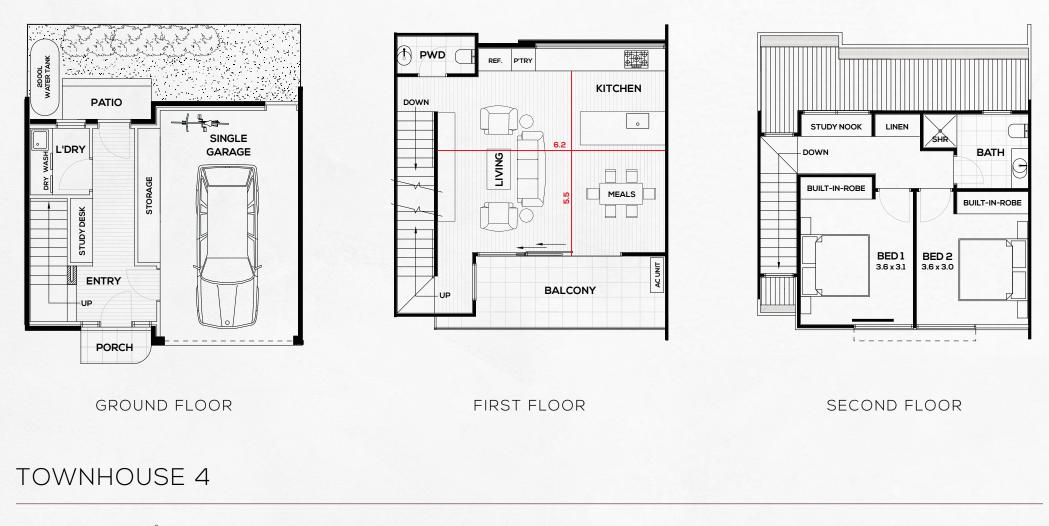

either. In short, a passion for innovation and craftsmanship permeates everything they do.





ILVE integrated fridge/freezer

ILVE integrated dishwasher

ILVE multifunction oven

ILVE five burner gas cooktop

ILVE concealed rangehood

Irvine



## SIGNATURE BASINS

The Lune collection by Adele Bates for Omvivo encapsulates a refined range of basins, which are included in Irvine powder rooms and bathrooms

'At the heart of the Lune collection's design approach is a balance of rounded forms, fine line-work and human scale. Subtle insets and shadow-line details along the rounded forms offset the solidity of the pieces, creating soft curves that invoke a strong emotional connection.'

- Adele Bates





GROUND FLOOR

FIRST FLOOR

#### SECOND FLOOR

## TOWNHOUSE 1







## TOWNHOUSE 2







📙 2 🛁 1 🌨 1

| Total Area      | 145.98 m² |
|-----------------|-----------|
| Internal        | 133.68 m² |
| Balcony & Porch | 12.30 m²  |
| Courtyard       | 16.45 m²  |





## TOWNHOUSE 4



1





#### GROUND FLOOR

FIRST FLOOR

## TOWNHOUSE 5



| Total Area      | 156.36 m² |
|-----------------|-----------|
| Internal        | 144.96 m² |
| Balcony & Porch | 11.40 m²  |
| Courtyard       | 8.20 m²   |





#### GROUND FLOOR

FIRST FLOOR

## **TOWNHOUSE 6**

📺 3 🛁 2 🌨 2

| Total Area      | 184.14 m² |
|-----------------|-----------|
| Internal        | 172.65 m² |
| Balcony & Porch | 11.49 m²  |
| Courtyard       | 11.12m²   |



Disclaimer: Scale is approximate only. This document has been produced solely for the information of potential purchasers, to assist them in deciding wh