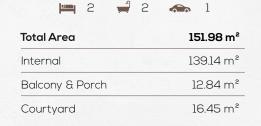

## TOWNHOUSE 2

📙 2 🛁 1 🌨 1

| Total Area      | 145.98 m² |
|-----------------|-----------|
| Internal        | 133.68 m² |
| Balcony & Porch | 12.30 m²  |
| Courtyard       | 16.45 m²  |