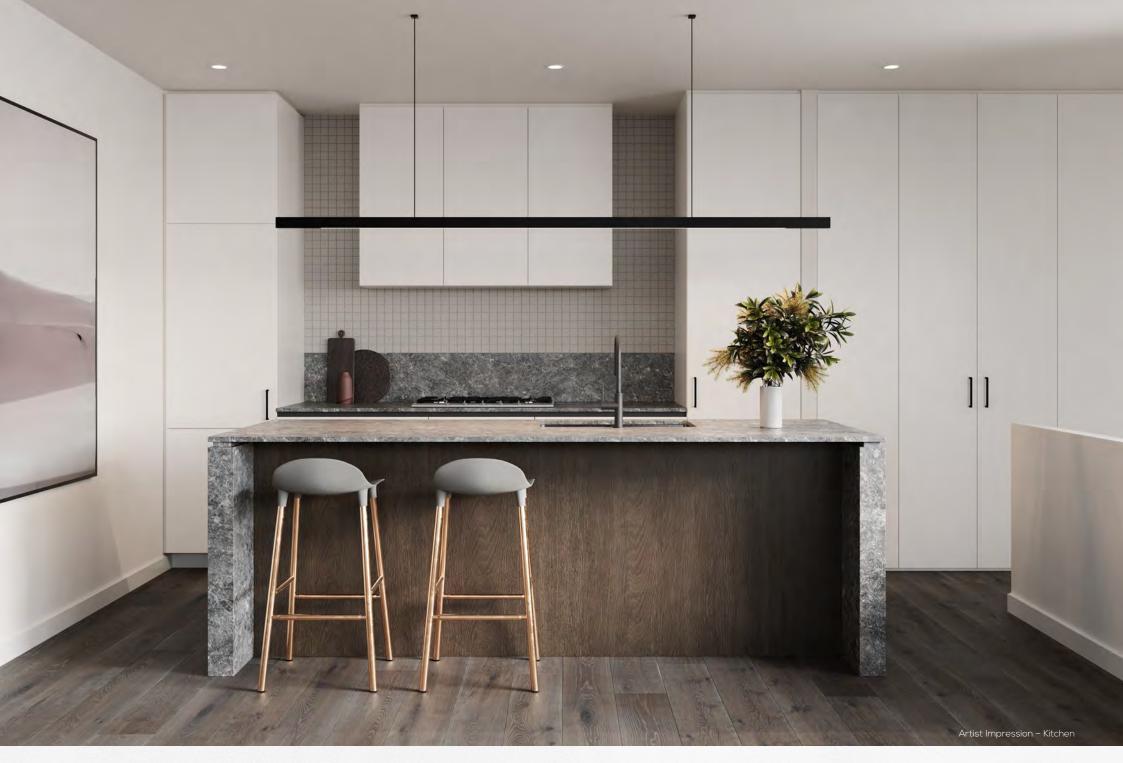

#### KITCHEN

Era Silver Marble to kitchen benchtops with island feature detailing

Era Silver Marble to splashbacks (unit 1,5,6)

Porcelain square mosaic tiles in speckle grey to splashback (unit 1,5,6)

Double glaze window splashback (unit 2,3,4)

Vinyl wrap and laminate joinery throughout

Large 56 litre capacity Franke undermount single bowl sink

Designer otto joinery handles in black opaque

Integrated fridge design with ILVE Fridge Freezer included

ILVE fully integrated dishwasher

Integrated pull out bin

Soft close hinges and drawers

Slimline gooseneck pull out sink mixer finished in gunmetal by Pheonix Aust.

#### KITCHEN APPLIANCES

ILVE integrated refigerator and freezer

ILVE wide 77cm five burner gas cooktop in stainless steel

ILVE 60cm multifunction oven in stainless steel

ILVE fully integrated dishwasher

ILVE concealed rangehood